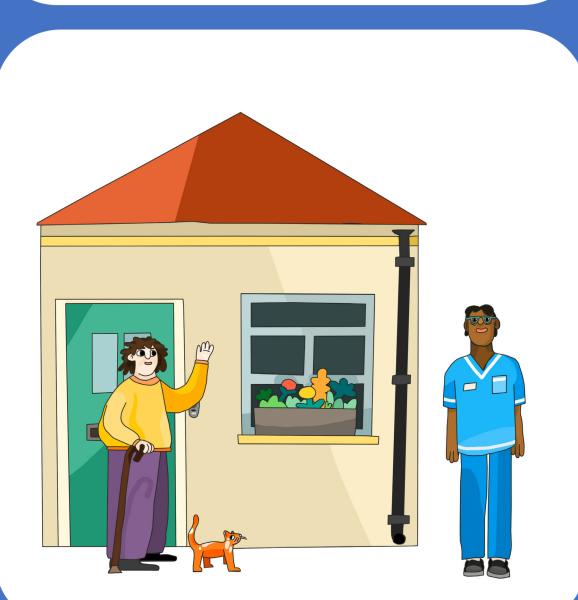

NC

BY

Illustrated by Grace Barnes

ND

National Institute for Health and Care Research

#### When I'm ill cards



#### My name .....













### Who helps me decide



# Family and friends



#### What comforts me



# What helps me communicate



















# Nursing home or hospice



# Seeing a doctor



# Help with forms



# Nurses in my home







#### Treatment



# **Taking medication**







# Feeding tube



# Being fed through a tube













### Urine catheter







#### **Tests and treatment**



#### Tests and treatment







#### Resuscitation





# Needing help



# Help with walking



# Help in the shower



# Help with eating



# Being cared for in bed



# Being washed in bed





#### **Before I die**



# What I want to do when I still can





# Saying goodbye