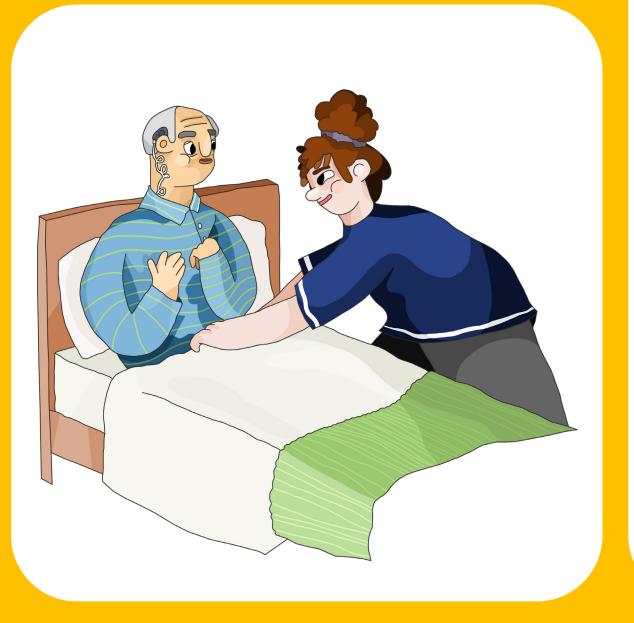

NC

BY

Illustrated by Grace Barnes

ND

National Institute for Health and Care Research

#### When I'm ill cards



#### My name .....













### Who helps me decide



# Family and friends



#### What comforts me



# What helps me communicate



















# Nursing home or hospice



# Seeing a doctor



# Help with forms



# Nurses in my home







#### Treatment



# **Taking medication**







# Feeding tube



# Being fed through a tube













### Urine catheter







#### **Tests and treatment**



#### Tests and treatment







#### Resuscitation





# Needing help



# Help with walking



# Help in the shower



# Help with eating



# Being cared for in bed



# Being washed in bed





#### **Before I die**



# What I want to do when I still can





# Saying goodbye