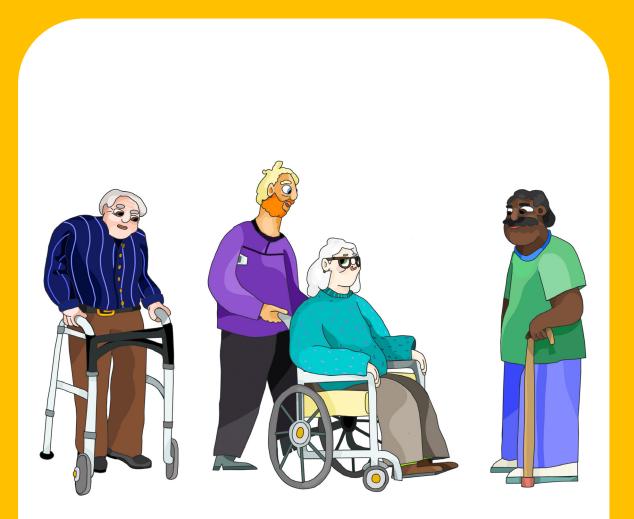

NC

BY

Illustrated by Grace Barnes

ND

National Institute for Health and Care Research

#### When I'm ill cards



#### My name .....













### Who helps me decide



# Family and friends



#### What comforts me



# What helps me communicate



















# Nursing home or hospice



# Seeing a doctor



# Help with forms



# Nurses in my home







#### Treatment



# **Taking medication**







# Feeding tube



# Being fed through a tube













### Urine catheter







#### **Tests and treatment**



#### Tests and treatment







#### Resuscitation





# Needing help



# Help with walking



# Help in the shower



# Help with eating



# Being cared for in bed



# Being washed in bed





#### **Before I die**



# What I want to do when I still can





# Saying goodbye