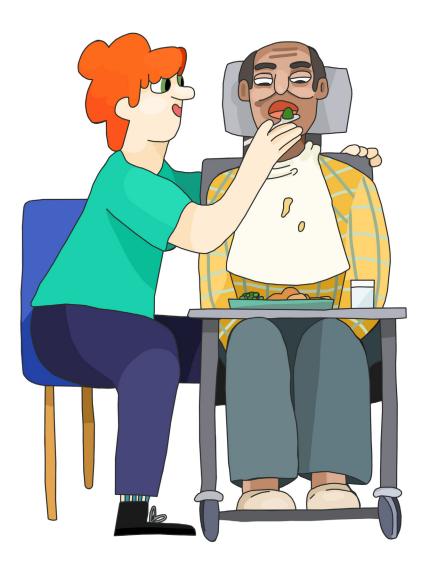

NC

BY

Illustrated by Grace Barnes

ND

National Institute for Health and Care Research

#### When I'm ill cards



#### My name .....













### Who helps me decide



# Family and friends



#### What comforts me



# What helps me communicate



















# Nursing home or hospice



# Seeing a doctor



# Help with forms



# Nurses in my home







#### Treatment



# **Taking medication**







# Feeding tube



# Being fed through a tube













### Urine catheter







#### **Tests and treatment**



#### Tests and treatment







#### Resuscitation





# Needing help



# Help with walking



# Help in the shower



# Help with eating



# Being cared for in bed



# Being washed in bed





#### **Before I die**



# What I want to do when I still can





# Saying goodbye