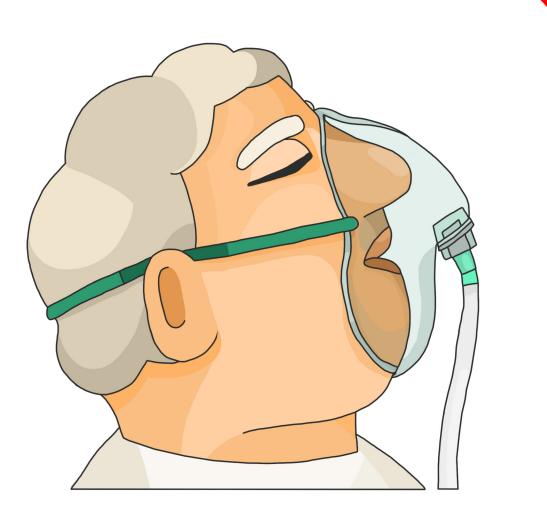

NC

BY

Illustrated by Grace Barnes

ND

National Institute for Health and Care Research

#### When I'm ill cards



#### My name .....













### Who helps me decide



# Family and friends



#### What comforts me



# What helps me communicate



















# Nursing home or hospice



# Seeing a doctor



# Help with forms



# Nurses in my home







#### Treatment



# **Taking medication**







# Feeding tube



# Being fed through a tube













### Urine catheter







#### **Tests and treatment**



#### Tests and treatment







#### Resuscitation





# Needing help



# Help with walking



# Help in the shower



# Help with eating



# Being cared for in bed



# Being washed in bed





#### **Before I die**



# What I want to do when I still can





# Saying goodbye