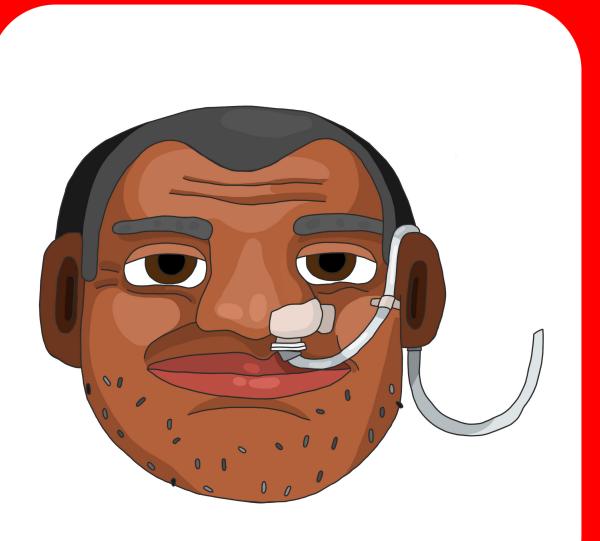

NC

BY

Illustrated by Grace Barnes

ND

National Institute for Health and Care Research

#### When I'm ill cards



#### My name .....













### Who helps me decide



# Family and friends



#### What comforts me



# What helps me communicate



















# Nursing home or hospice



# Seeing a doctor



# Help with forms



# Nurses in my home







#### Treatment



# **Taking medication**







# Feeding tube



# Being fed through a tube













### Urine catheter







#### **Tests and treatment**



#### Tests and treatment







#### Resuscitation





# Needing help



# Help with walking



# Help in the shower



# Help with eating



# Being cared for in bed



# Being washed in bed





#### **Before I die**



# What I want to do when I still can





# Saying goodbye