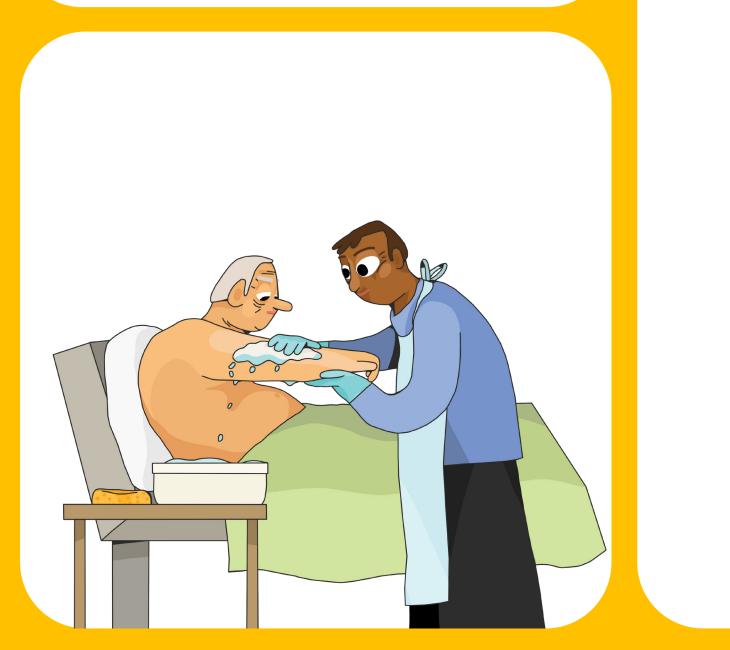

NC

BY

Illustrated by Grace Barnes

ND

National Institute for Health and Care Research

#### When I'm ill cards



#### My name .....













### Who helps me decide



# Family and friends



#### What comforts me



# What helps me communicate



















# Nursing home or hospice



# Seeing a doctor



# Help with forms



# Nurses in my home







#### Treatment



# **Taking medication**







# Feeding tube



# Being fed through a tube













### Urine catheter







#### **Tests and treatment**



#### Tests and treatment







#### Resuscitation





# Needing help



# Help with walking



# Help in the shower



# Help with eating



# Being cared for in bed



# Being washed in bed





#### **Before I die**



# What I want to do when I still can





# Saying goodbye