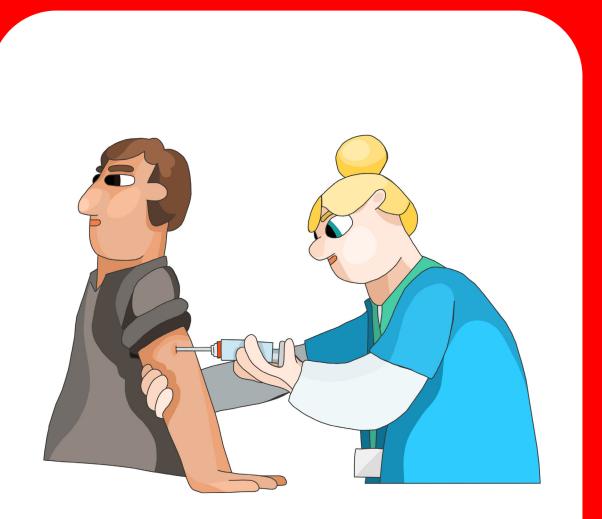

NC

BY

Illustrated by Grace Barnes

ND

National Institute for Health and Care Research

#### When I'm ill cards



#### My name .....













### Who helps me decide



# Family and friends



#### What comforts me



# What helps me communicate



















# Nursing home or hospice



# Seeing a doctor



# Help with forms



# Nurses in my home







#### Treatment



# **Taking medication**







# Feeding tube



# Being fed through a tube













### Urine catheter







#### **Tests and treatment**



#### Tests and treatment







#### Resuscitation





# Needing help



# Help with walking



# Help in the shower



# Help with eating



# Being cared for in bed



# Being washed in bed





#### **Before I die**



# What I want to do when I still can





# Saying goodbye