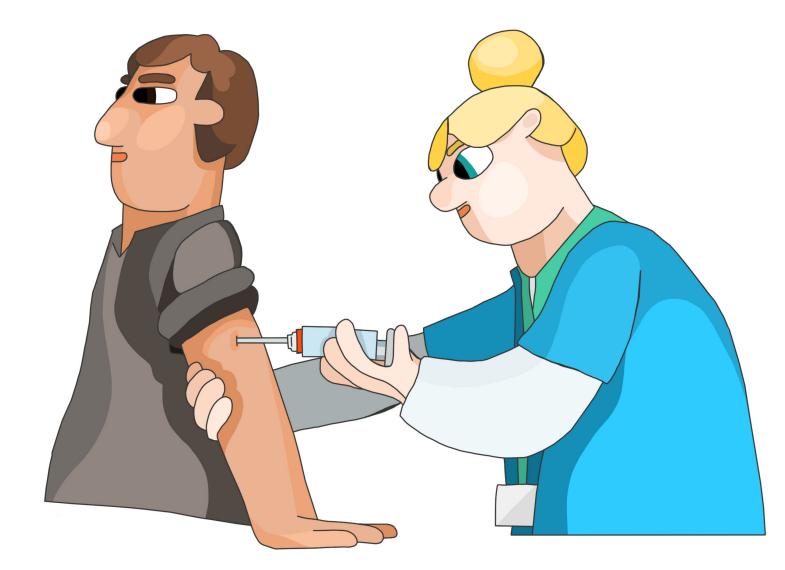

NC

BY

Illustrated by Grace Barnes

ND

National Institute for Health and Care Research

#### When I'm ill cards



#### My name .....













### Who helps me decide



# Family and friends



#### What comforts me



# What helps me communicate



















# Nursing home or hospice



# Seeing a doctor



# Help with forms



# Nurses in my home







#### Treatment



# **Taking medication**







# Feeding tube



# Being fed through a tube













### Urine catheter







#### **Tests and treatment**



#### Tests and treatment







#### Resuscitation





# Needing help



# Help with walking



# Help in the shower



# Help with eating



# Being cared for in bed



# Being washed in bed





#### **Before I die**



# What I want to do when I still can





# Saying goodbye