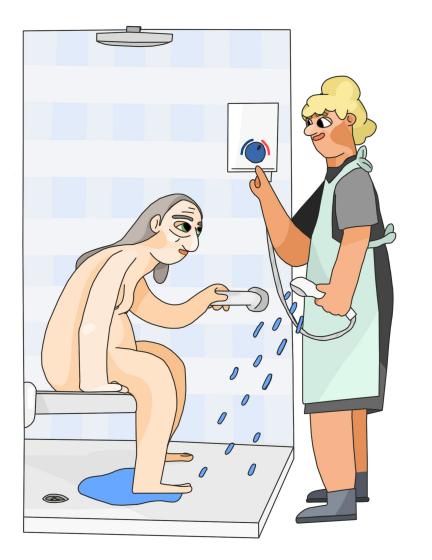

NC

BY

Illustrated by Grace Barnes

ND

National Institute for Health and Care Research

#### When I'm ill cards



#### My name .....













### Who helps me decide



# Family and friends



#### What comforts me



# What helps me communicate



















# Nursing home or hospice



# Seeing a doctor



# Help with forms



# Nurses in my home







#### Treatment



# **Taking medication**







# Feeding tube



# Being fed through a tube













### Urine catheter







#### **Tests and treatment**



#### Tests and treatment







#### Resuscitation





# Needing help



# Help with walking



# Help in the shower



# Help with eating



# Being cared for in bed



# Being washed in bed





#### **Before I die**



# What I want to do when I still can





# Saying goodbye