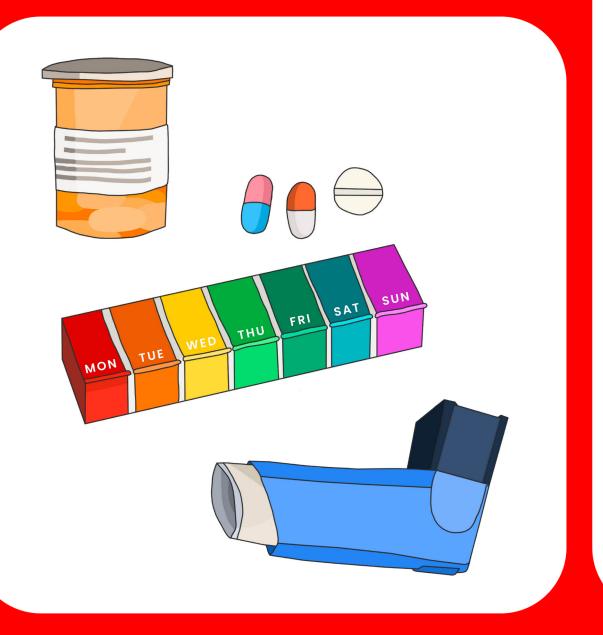

NC

BY

Illustrated by Grace Barnes

ND

National Institute for Health and Care Research

#### When I'm ill cards



#### My name .....













### Who helps me decide



# Family and friends



#### What comforts me



# What helps me communicate



















# Nursing home or hospice



# Seeing a doctor



# Help with forms



# Nurses in my home







#### Treatment



# **Taking medication**







# Feeding tube



# Being fed through a tube













### Urine catheter







#### **Tests and treatment**



#### Tests and treatment







#### Resuscitation





# Needing help



# Help with walking



# Help in the shower



# Help with eating



# Being cared for in bed



# Being washed in bed





#### **Before I die**



# What I want to do when I still can





# Saying goodbye