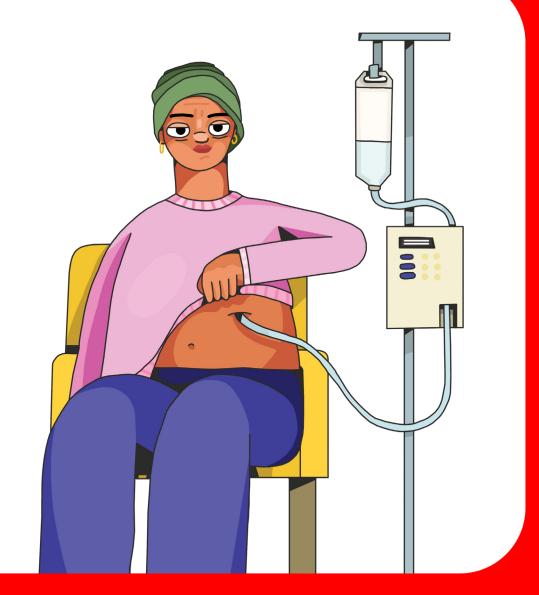

NC

BY

Illustrated by Grace Barnes

ND

National Institute for Health and Care Research

#### When I'm ill cards



#### My name .....













### Who helps me decide



# Family and friends



#### What comforts me



# What helps me communicate



















# Nursing home or hospice



# Seeing a doctor



# Help with forms



# Nurses in my home







#### Treatment



# **Taking medication**







# Feeding tube



# Being fed through a tube













### Urine catheter







#### **Tests and treatment**



#### Tests and treatment







#### Resuscitation





# Needing help



# Help with walking



# Help in the shower



# Help with eating



# Being cared for in bed



# Being washed in bed





#### **Before I die**



# What I want to do when I still can





# Saying goodbye