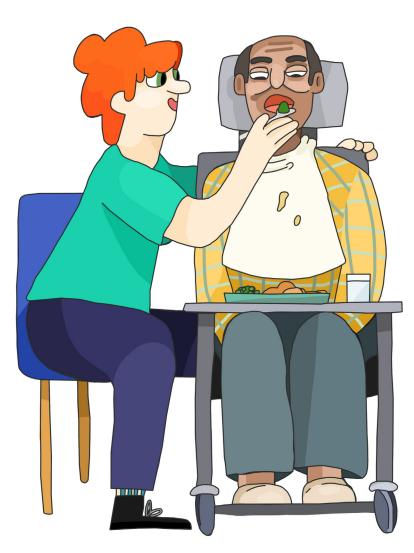

NC

BY

Illustrated by Grace Barnes

ND

National Institute for Health and Care Research

#### When I'm ill cards



#### My name .....













### Who helps me decide



# Family and friends



#### What comforts me



# What helps me communicate



















# Nursing home or hospice



# Seeing a doctor



# Help with forms



# Nurses in my home







#### Treatment



# **Taking medication**







# Feeding tube



# Being fed through a tube













### Urine catheter







#### **Tests and treatment**



#### Tests and treatment







#### Resuscitation





# Needing help



# Help with walking



# Help in the shower



# Help with eating



# Being cared for in bed



# Being washed in bed





#### **Before I die**



# What I want to do when I still can





# Saying goodbye